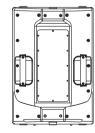

### **Technical Parameters**

| System:                        | Built-in crossover two way full range active speaker                     |
|--------------------------------|--------------------------------------------------------------------------|
| Uinterface:(USB1.1)            | MP3 sound source(MP3 format only),can work with line input synchronously |
| Driver Quantity:               | 15" LF Woofer And 44 mm HF Compression Driver                            |
| Frequency Response(-3dB):      | 40 Hz-18 kHz                                                             |
| Frequency Response(-10dB):     | 35 Hz-20 kHz                                                             |
| Max.SPL (1m):                  | 120dB                                                                    |
| Level Adjust range:            | $\pm$ 10dB(100 Hz)-Bass $\pm$ 10dB(10 kHz)-Treb                          |
| Amplifier Power:               | 300 W LF, 100 W HF                                                       |
| Distortion:                    | Line-0.02%, Microphone-0.04%                                             |
| Rotatable horn(HxV):           | 50°-100°×55°                                                             |
| Load impedance:                | Treb - 8 Ohm, Bass - 8 Ohm                                               |
| Input impedance:               | Line - 20 kOhm, Microphone - 10 kOhm                                     |
| Connectors:                    | XLR K3P                                                                  |
| Power supply:                  | AC 110V/220V, 50/60 Hz                                                   |
| Dimensions(WxDxH mm/pcs):      | 485×460×700 mm                                                           |
| Packing Dimensions(WxDxH mm/pc | ss) 545×515×800 mm                                                       |
| Net Weight(kg/pcs):            | 30.5 kg                                                                  |
| Gross Weight(kg/pcs):          | 33.7 kg                                                                  |

# **Dimensions**

Top view

Side view

Front view

Back view