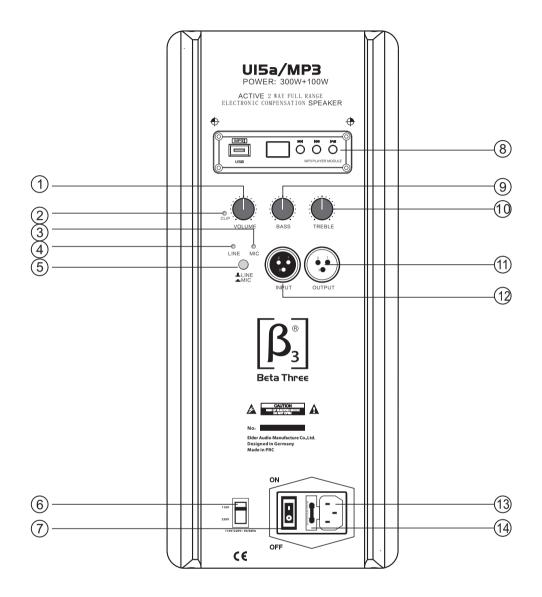

- 1. Volume control.
- 2. Clip indicator.
- 3. Microphone input signal presence indicator.
- 4. Line input signal presence indicator.
- 5. Line/microphone selector.
- 6. 110V/220V voltage input selector.
- 7. Power **ON/OFF** switch.
- 8. MP3 music player module.

- 9. Bass control.
- 10. Treble control.
- 11. Line/microphone output.
- 12. Line/microphone input.
- 13. Power supply input. Make sure that the voltage selector is set for your country's correct voltage.
- 14. Protection fuse. Use only fuses of the correct amp rating.