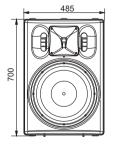

### **Technical Parameters**

| System:                        | Built-in crossover two way full range active speaker                     |
|--------------------------------|--------------------------------------------------------------------------|
| Uinterface:(USB1.1)            | MP3 sound source(MP3 format only),can work with line input synchronously |
| Driver Quantity:               | 15" LF Woofer And 44 mm HF Compression Driver                            |
| Frequency Response(-3dB):      | 40 Hz-18 kHz                                                             |
| Frequency Response(-10dB):     | 35 Hz-20 kHz                                                             |
| Max.SPL (1m):                  | 120dB                                                                    |
| Level Adjust range:            | $\pm$ 10dB(100 Hz)-Bass $\pm$ 10dB(10 kHz)-Treb                          |
| Amplifier Power:               | 300 W LF, 100 W HF                                                       |
| Distortion:                    | Line-0.02%, Microphone-0.04%                                             |
| Rotatable horn(HxV):           | 50°-100°×55°                                                             |
| Load impedance:                | Treb - 8 Ohm, Bass - 8 Ohm                                               |
| Input impedance:               | Line - 20 kOhm, Microphone - 10 kOhm                                     |
| Connectors:                    | XLR K3P                                                                  |
| Power supply:                  | AC 110V/220V, 50/60 Hz                                                   |
| Dimensions(WxDxH mm/pcs):      | 485×460×700 mm                                                           |
| Packing Dimensions(WxDxH mm/pc | ss) 545×515×800 mm                                                       |
| Net Weight(kg/pcs):            | 30.5 kg                                                                  |
| Gross Weight(kg/pcs):          | 33.7 kg                                                                  |

# **Dimensions**

Top view

Side view

Front view

Back view