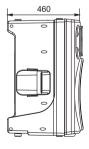

### **Technical Parameters**

| System:                        | Built-in crossover two way full range active speaker                     |
|--------------------------------|--------------------------------------------------------------------------|
| Uinterface:(USB1.1)            | MP3 sound source(MP3 format only),can work with line input synchronously |
| Driver Quantity:               | 15" LF Woofer And 44 mm HF Compression Driver                            |
| Frequency Response(-3dB):      | 40 Hz-18 kHz                                                             |
| Frequency Response(-10dB):     | 35 Hz-20 kHz                                                             |
| Max.SPL (1m):                  | 120dB                                                                    |
| Level Adjust range:            | $\pm$ 10dB(100 Hz)-Bass $\pm$ 10dB(10 kHz)-Treb                          |
| Amplifier Power:               | 300 W LF, 100 W HF                                                       |
| Distortion:                    | Line-0.02%, Microphone-0.04%                                             |
| Rotatable horn(HxV):           | 50°-100°×55°                                                             |
| Load impedance:                | Treb - 8 Ohm, Bass - 8 Ohm                                               |
| Input impedance:               | Line - 20 kOhm, Microphone - 10 kOhm                                     |
| Connectors:                    | XLR K3P                                                                  |
| Power supply:                  | AC 110V/220V, 50/60 Hz                                                   |
| Dimensions(WxDxH mm/pcs):      | 485×460×700 mm                                                           |
| Packing Dimensions(WxDxH mm/pc | ss) 545×515×800 mm                                                       |
| Net Weight(kg/pcs):            | 30.5 kg                                                                  |
| Gross Weight(kg/pcs):          | 33.7 kg                                                                  |

# **Dimensions**

Top view

Side view

Front view

Back view