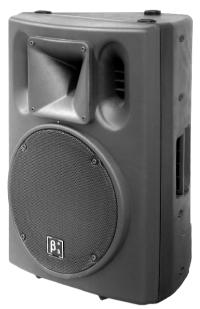

## PROFESSIONAL AUDIO SYSTEM

# UI5a/MP3

### **Features**

- 2-way full range active speaker with built-in power amplifier.
- 15" woofer and 44 mm compression driver.
- 50°-100° x 55° (H x V) dispersion.
- Molded cabinet made of polypropylene and special high tech material ensure long life and combine anti-schock with good damping characters.
- Trapezoidal enclosure for easy array and sonic accuracy.
- Rugged steel grill for optimal speaker protection.
- Can also be used as a monitor with attached monitor stands.
- Molded-in flying mounting points for easy installation.
- Arrayable vertically in four layers or horizontally in more than eight columns.
- MP3 player function, the song selection and volume can be controlled separately, available to use with other sound source.
- MP3 and the music channel can work synchronously.
- MP3 player can be controlled by remote controller.