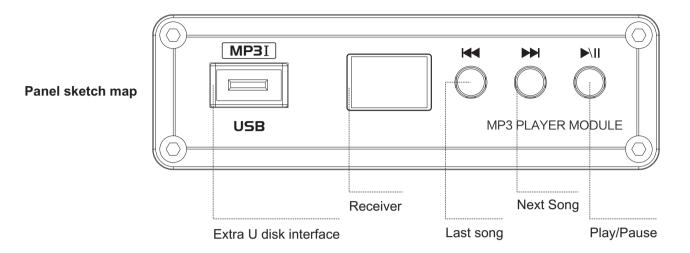

### **MP3 OPERATION GUIDE**

#### **Functions:**

USB interface: Can be inserted standard USB1.1 U disk (Memory with MP3 format music),

Last Song: It is for selecting the last song, Next song: It is for selecting the next song,

Play/pause: It is for playing, pause or output channel selection.

#### **Frondose Descriptions:**

1> "Last" and "Next" function:

Push down and loose it, You can select last song or next song you like, also Push down the "Last" and "Next" button for a longer time, You can "decrease" and "increase" the MP3 Volume.

The numeral tube shows the song location number you selected

2> "Play/pause" button:

Short push down and loose it, you can choose between "play" and "pause", when select playing, it shows the song location number which you are playing, When select pause, the number is the present song which you stop at the moment. No music sound output when "pause" selected(mute), while you can operate button "Last Song" and button "Next song" (but in mute).